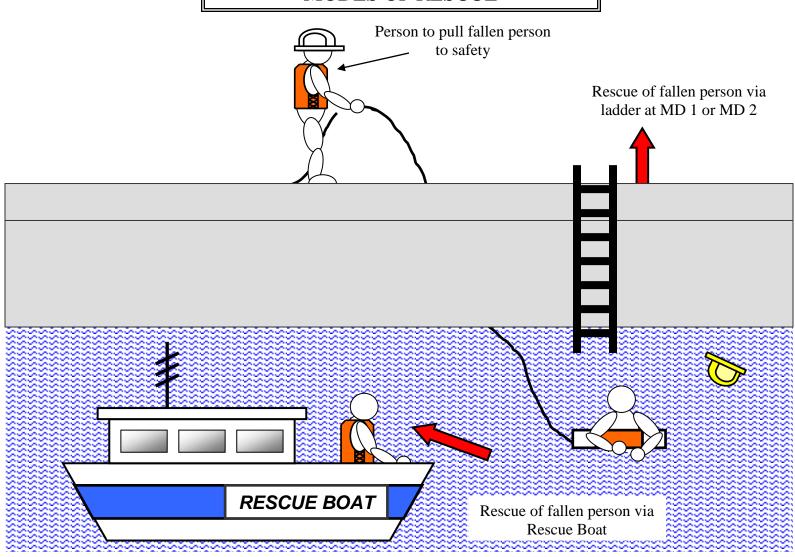

## **Modes of Rescue**

The following are the modes of rescue to be used for rescuing the fallen person and bringing him out of the water.

## **❖** Via Boat-Landing Platform

Fallen person shall swim to the nearest boat-landing platform. Person shall assist by trying to pull fallen person towards boat-landing platform.

# ❖ Via Temporary Vertical Ladder

Fallen person shall swim to the nearest temporary vertical ladder. Person shall assist by trying to pull fallen person towards temporary vertical ladder.

#### ❖ Via Rescue Boat

Person shall hold on to rope attached to the life buoy to prevent fallen person from been swept away by strong current until rescue boat arrive.