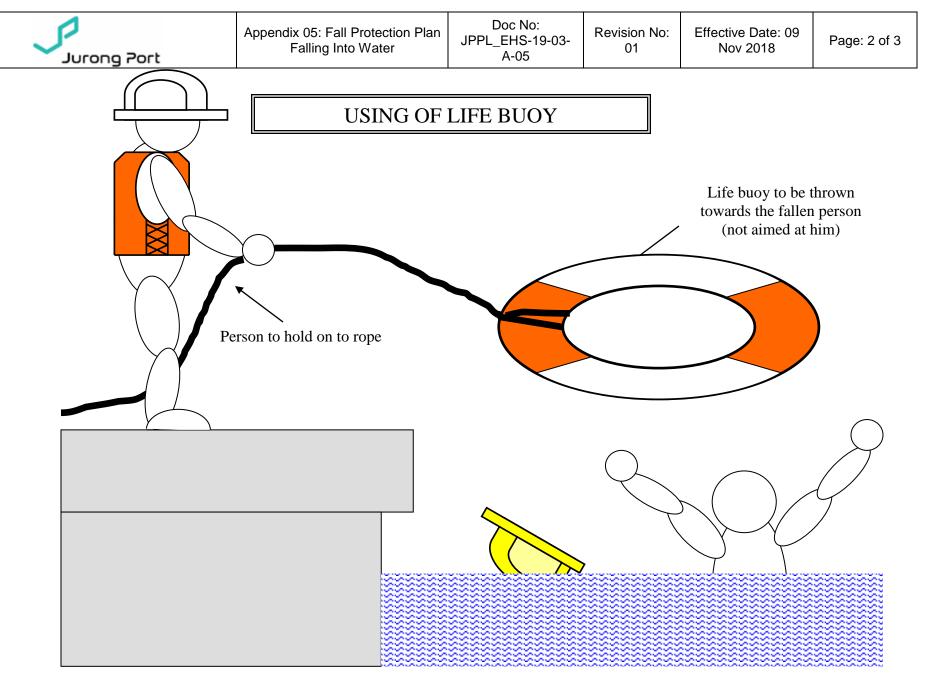

## Use of Life Buoy

A life buoy shall be thrown towards the fallen person (not aimed at him) once he fell into the water. The rope attached to the life buoy to be held to at all times.